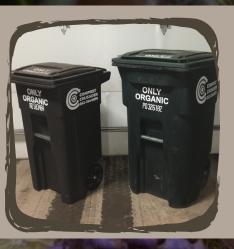

## The BINS!

- Keep them near other waste receptacles.
- System similar to a garbage & recycling service.
- To prevent contamination, we will provide a locked, wheeled bin and keys for participating residents.